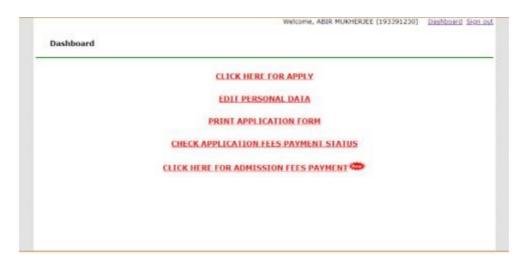

THIS ABOVE BOX WILL APPEAR. ENTER YOUR EXISTING REGISTRATION NO. AND DATE OF BIRTH AND CLICK *LOGIN button*.

**NOW** <u>CLICK HERE FOR ADMISSION FEES PAYMENT</u>

AND PROCEED FOR ADMISSION PAYMENT AND UPLOAD ALL NECESSARY DOCUMENTS. AFTER SUCCESSFUL ADMISSION FEES PAYMENT, STUDENT WILL GET ADMISSION FEES PAYMENT RECEIPT WITH COLLEGE ROLLNO. THIS RECEIPT IS MANDATORY AT THE TIME OF DOCUMENTS VERFICATIONS.